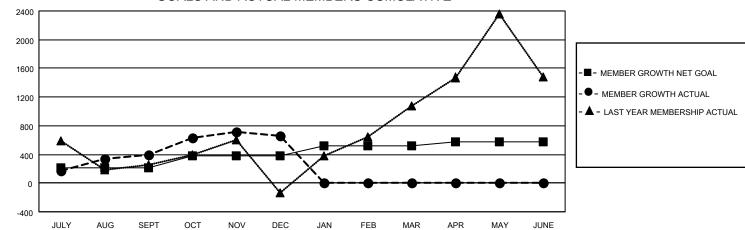

## GAT MONTHLY MEMBERSHIP PROGRESS REPORT Results as of: 12/31/2022

Multiple District 315

LOCATION: REP OF BANGLADESH

| Clubs        |               |             |               | Members               |                           |                         |                                                    |  |
|--------------|---------------|-------------|---------------|-----------------------|---------------------------|-------------------------|----------------------------------------------------|--|
|              | RESULTS FOR   | R 2022-2023 |               | RESULTS FOR 2022-2023 |                           |                         |                                                    |  |
| QUARTER      | NEW CLUB GOAL | NEW CLUBS   | DROPPED CLUBS | QUARTER               | MEMBER GROWTH NET<br>GOAL | MEMBER GROWTH<br>ACTUAL | DROPPED<br>MEMBERS ACTUAL<br>(including transfers) |  |
| JULY/AUG/SEP | г 39          | 21          | 1             | JULY/AUG/SE           | PT 209                    | 1,043                   | 555                                                |  |
| OCT/NOV/DEC  | 21            | 18          | 12            | OCT/NOV/DE            | C 173                     | 859                     | 561                                                |  |
| JAN/FEB/MAR  | 11            | 0           | 0             | JAN/FEB/MAF           | g 139                     | 0                       | 0                                                  |  |
| APR/MAY/JUNE | 5             | 0           | 0             | APR/MAY/JUN           | NE 53                     | 0                       | 0                                                  |  |