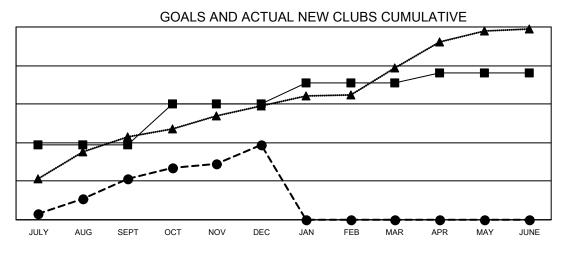

## GAT MONTHLY MEMBERSHIP PROGRESS REPORT Results as of: 12/31/2022

Multiple District 315

LOCATION: REP OF BANGLADESH

| Clubs        |               |             |               | Members               |                           |                         |                                                    |  |
|--------------|---------------|-------------|---------------|-----------------------|---------------------------|-------------------------|----------------------------------------------------|--|
|              | RESULTS FOR   | R 2022-2023 |               | RESULTS FOR 2022-2023 |                           |                         |                                                    |  |
| QUARTER      | NEW CLUB GOAL | NEW CLUBS   | DROPPED CLUBS | QUARTER               | MEMBER GROWTH NET<br>GOAL | MEMBER GROWTH<br>ACTUAL | DROPPED<br>MEMBERS ACTUAL<br>(including transfers) |  |
| JULY/AUG/SEP | г 39          | 21          | 1             | JULY/AUG/SE           | PT 209                    | 1,043                   | 555                                                |  |
| OCT/NOV/DEC  | 21            | 18          | 12            | OCT/NOV/DE            | C 173                     | 859                     | 561                                                |  |
| JAN/FEB/MAR  | 11            | 0           | 0             | JAN/FEB/MAF           | g 139                     | 0                       | 0                                                  |  |
| APR/MAY/JUNE | 5             | 0           | 0             | APR/MAY/JUN           | NE 53                     | 0                       | 0                                                  |  |